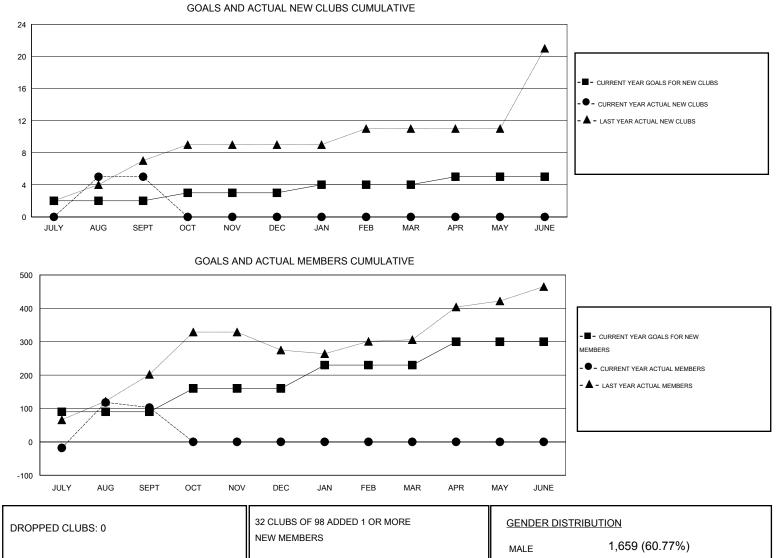

## JUSWAN TJOE GMT:

 $\mathsf{GMT} \; \mathsf{CA} \; 7$ Clubs Members RESULTS FOR 2016-2017 RESULTS FOR 2016-2017 NEW CLUB NEW CLUBS DROPPED NET NEW MEMBER CHARTER AND DROPPED NET QUARTER QUARTER GOAL CLUBS GAIN/LOSS GOAL NEW MEMBERS MEMBERS GAIN/LOSS ADDED 2 5 0 5 90 220 117 103 JULY/AUG/SEPT JULY/AUG/SEPT 0 0 0 70 0 0 0 1 OCT/NOV/DEC OCT/NOV/DEC 0 0 0 70 0 0 0 1 JAN/FEB/MAR JAN/FEB/MAR 0 0 0 70 0 0 0 1 APR/MAY/JUNE APR/MAY/JUNE

|                 |     | NEW MEMBERS     | MALE             | 1,659 (60.77%)      |     |
|-----------------|-----|-----------------|------------------|---------------------|-----|
| DROPPED MEMBERS |     |                 | FEMALE           | 1,071 (39.23%)      |     |
| DECEASED        | 1   | ASSESSMENT DATA |                  |                     | 589 |
| CLUB CANCELLED  | 0   |                 | FAMILY UNIT MEMB | FAMILY UNIT MEMBERS |     |
| OTHER           | 116 |                 | HEAD OF HOUSEHO  | HEAD OF HOUSEHOLD   |     |
| TOTAL           | 117 |                 | NON-HEAD OF HOU  | SEHOLD              | 299 |
|                 |     |                 |                  |                     |     |